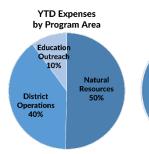

#### Year to Date Income

=\$139,290.85 (35%)

22-23 Adopted Budget October Expenses Year to Date Expenses Year to Date Balance

| District          | Natural        | Education    | Not          |
|-------------------|----------------|--------------|--------------|
| <b>Operations</b> | Resources      | Outreach     | Allocated    |
| \$869,825.00      | \$1,511,610.00 | \$266,246.00 | \$612,000.00 |
| \$35,029.48       | \$84,471.06    | \$15,950.69  | \$0.00       |
| \$188,282.07      | \$239,844.64   | \$48,052.53  | \$20,000.00  |
| \$681,542.93      | \$1,271,765.36 | \$218,193.47 | \$592,000.00 |