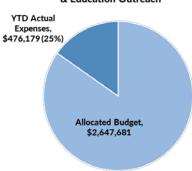

#### Year to Date Income

=\$139,290.85 (35%)

22-23 Adopted Budget October Expenses Year to Date Expenses Year to Date Balance

| District          | Natural        | Education    | Not          |
|-------------------|----------------|--------------|--------------|
| <b>Operations</b> | Resources      | Outreach     | Allocated    |
| \$869,825.00      | \$1,511,610.00 | \$266,246.00 | \$612,000.00 |
| \$35,029.48       | \$84,471.06    | \$15,950.69  | \$0.00       |
| \$188,282.07      | \$239,844.64   | \$48,052.53  | \$20,000.00  |
| \$681,542.93      | \$1,271,765.36 | \$218,193.47 | \$592,000.00 |