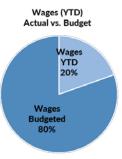

#### Year to Date Income

=\$139,290.85 (35%)

22-23 Adopted Budget October Expenses Year to Date Expenses Year to Date Balance

| District          | Natural        | Education    | Not          |
|-------------------|----------------|--------------|--------------|
| <b>Operations</b> | Resources      | Outreach     | Allocated    |
| \$869,825.00      | \$1,511,610.00 | \$266,246.00 | \$612,000.00 |
| \$35,029.48       | \$84,471.06    | \$15,950.69  | \$0.00       |
| \$188,282.07      | \$239,844.64   | \$48,052.53  | \$20,000.00  |
| \$681,542.93      | \$1,271,765.36 | \$218,193.47 | \$592,000.00 |