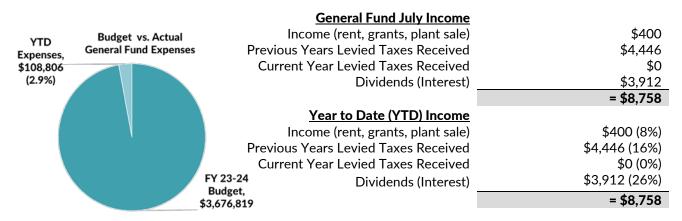

## FY23-24 General Fund Adopted Budget \$3,676,819

| General Fund Expenses | Administration                     | Natural Resources  | Education        | Not Allocated     |  |
|-----------------------|------------------------------------|--------------------|------------------|-------------------|--|
| 23-24 Adopted Budget  | \$704,433                          | \$1,700,620        | \$271,765        | \$1,000,000       |  |
| July Expenses         | \$26,118                           | \$70,409           | \$12,078         | \$200             |  |
| YTD Expenses          | \$26,118                           | \$70,409           | \$12,078         | \$200             |  |
| YTD Balance           | \$678,315 (3.7%)                   | \$1,630,211 (4.1%) | \$259,687 (4.4%) | \$999,800 (0.02%) |  |
| YTD GF Expenses       | \$108,806 (3.0% of Adopted Budget) |                    |                  |                   |  |