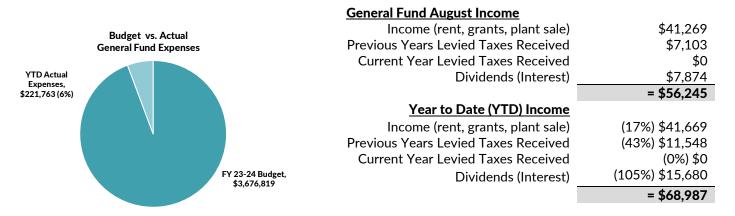

## FY23-24 General Fund Adopted Budget \$3,676,819

| General Fund Expenses | Administration                     | Natural Resources  | Education         | Not Allocated    |  |
|-----------------------|------------------------------------|--------------------|-------------------|------------------|--|
| 23-24 Adopted Budget  | \$704,433                          | \$1,700,620        | \$271,765         | \$1,000,000      |  |
| August Expenses       | \$31,616                           | \$61,108           | \$16,087          | \$4,147          |  |
| YTD Expenses          | \$57,734                           | \$131,517          | \$28,165          | \$4,347          |  |
| YTD Balance           | (8.2%) \$646,699                   | (7.7%) \$1,569,103 | (10.4%) \$243,600 | (0.4%) \$995,653 |  |
| YTD GF Expenses       | (6.0% of Adopted Budget) \$221,763 |                    |                   |                  |  |