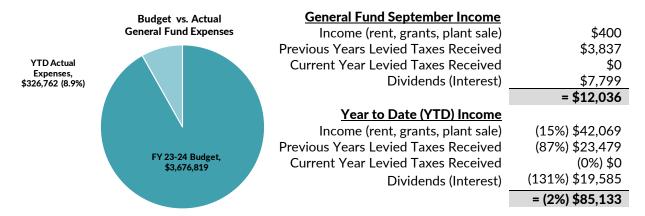

## FY23-24 General Fund Adopted Budget \$3,676,819

| General Fund Expenses | Administration                     | Natural Resources   | Education         | Not Allocated    |
|-----------------------|------------------------------------|---------------------|-------------------|------------------|
| 23-24 Adopted Budget  | \$704,433                          | \$1,700,620         | \$271,765         | \$1,000,000      |
| September Expenses    | \$30,573                           | \$63,498            | \$10,902          | \$0              |
| YTD Expenses          | \$88,307                           | \$195,015           | \$39,067          | \$4,147          |
| YTD Balance           | (12.5%) \$616,126                  | (11.5%) \$1,505,605 | (14.4%) \$232,698 | (0.4%) \$999,800 |
| VTD GE Expenses       | \$326 762 (8 9% of Adopted Budget) |                     |                   |                  |

| r ID GF Expenses | \$326,762 (8.9% of Adopted Budget) |
|------------------|------------------------------------|
|                  |                                    |

| <b>Conservation Grants</b>       | Budget    | New! Awarded | YTD Expenses | Available Funds |
|----------------------------------|-----------|--------------|--------------|-----------------|
| Conservation Assistance Grants   | \$350,000 | \$62,259     | \$22,500     | \$287,741       |
| Previous Year's LAP & CAG Grants | \$286,500 | \$208,706    | \$39,554     | \$77,794        |
| Cover Crop Program               | \$45,000  | \$9,090      | \$0          | \$35,910        |
| Special Projects Grant           | \$20,000  | \$0          | \$0          | \$20,000        |
| CLEAR Grants                     | \$22,000  | \$10,900     | \$2,000      | \$11,100        |
| Partner Grants Program           | \$255,000 | \$O          | \$0          | \$255,000       |
|                                  | <b>.</b>  |              |              |                 |