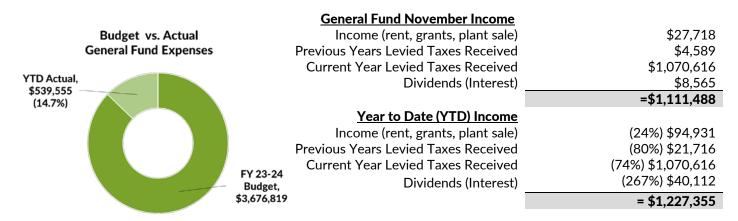

## FY23-24 General Fund Adopted Budget \$3,676,819

| General Fund Expenses | Administration  | Natural Resources | Education       | Not Allocated    |
|-----------------------|-----------------|-------------------|-----------------|------------------|
| 23-24 Adopted Budget  | \$704,433       | \$1,700,620       | \$271,765       | \$1,000,000      |
| November Expenses     | \$30,889        | \$51,916          | \$13,627        | \$80             |
| YTD Expenses          | \$163,607       | \$297,305         | \$74,191        | \$4,427          |
| YTD Balance           | (23%) \$540,826 | (17%) \$1,403,315 | (27%) \$197,573 | (0.4%) \$995,573 |
|                       |                 |                   |                 |                  |

YTD GF Expenses \$539,555 (14.7% of Adopted Budget)

| <b>Conservation Grants</b>       | Budget    | Awarded   | YTD Expenses | Available Funds |
|----------------------------------|-----------|-----------|--------------|-----------------|
| Conservation Assistance Grants   | \$350,000 | \$62,259  | \$22,500     | \$287,741       |
| Previous Year's LAP & CAG Grants | \$286,500 | \$207,036 | \$47,044     | \$79,464        |
| Cover Crop Program               | \$45,000  | \$31,760  | \$3,880      | \$19,960        |
| Special Projects Grant           | \$20,000  | \$0       | \$0          | \$20,000        |
| CLEAR Grants                     | \$22,000  | \$19,900  | \$12,020     | \$2,100         |
| Partner Grants Program           | \$255,000 | \$O       | \$O          | \$255,000       |