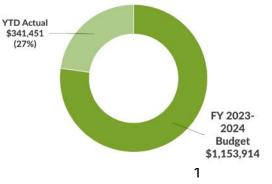

| Reserves       | Multi-Purpose | Building                        |
|----------------|---------------|---------------------------------|
| 23-24 Reserves | \$316,271     | \$322,713                       |
| YTD Resources  | \$O           | \$5,470 (12% of LGIP Dividends) |
| YTD Expenses   | \$O           | \$21,775                        |
| Balance        | \$316,271     | \$303,408                       |