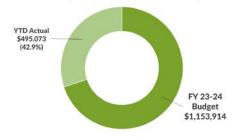

| Reserves       | Multi-Purpose | Building                        |                                    |
|----------------|---------------|---------------------------------|------------------------------------|
| 23-24 Reserves | \$316,271     | \$322,713                       |                                    |
| YTD Resources  | <b>\$</b> 0   | \$8.798 (12% of LGIP Dividends) |                                    |
| YTD Expenses   | <b>\$</b> 0   | \$27,475                        |                                    |
| Balance        | \$316,271     | \$301,036                       | Wages & Benefits Actual vs. Budget |