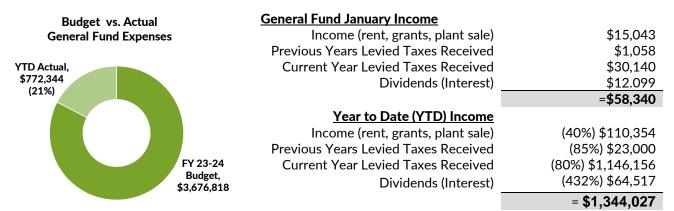

## FY23-24 General Fund Adopted Budget \$3,676,819

| General Fund Expenses  | Administration                    | Natural Resources | Education       | Not Allocated  |
|------------------------|-----------------------------------|-------------------|-----------------|----------------|
| 23-24 Adopted Budget   | \$704,433                         | \$1,700,620       | \$271,765       | \$1,000,000    |
| January Expenses       | \$35,734                          | \$50,756          | \$16,538        | \$5,451        |
| YTD Expenses           | \$237,149                         | \$408,811         | \$110,780       | \$9,878        |
| YTD Balance            | (34%) \$467,284                   | (24%) \$1,291,809 | (41%) \$160,985 | (1%) \$990,122 |
| Total January Expenses | \$108,479                         |                   |                 |                |
| YTD GF Expenses        | \$766,618 (21% of Adopted Budget) |                   |                 |                |