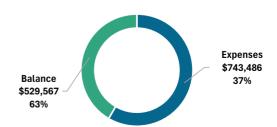

## FY24-25 General Fund Adopted Budget \$4,182.383

| General Fund Expenses        | Administration | Natural Resources | Education | Not Allocated |
|------------------------------|----------------|-------------------|-----------|---------------|
| 24-25 Adopted Budget         | \$783,545      | \$1,953,971       | \$334,866 | \$1,110,000   |
| April Expenses               | \$27,881       | \$51,776          | \$5,902   | \$9,845       |
| YTD Expenses                 | \$374,679      | \$619,864         | \$122,440 | \$93,833      |
| YTD Balance                  | \$408,866      | \$1,334,107       | \$212,426 | \$1,016,167   |
| Percent of Budget (Expenses) | 48%            | 32%               | 37%       | 29%           |