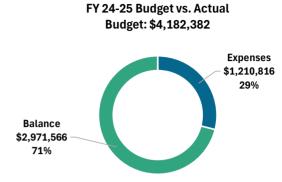

## FY24-25 General Fund Adopted Budget \$4,182.383

| General Fund Expenses        | Administration | Natural Resources | Education | Not Allocated |
|------------------------------|----------------|-------------------|-----------|---------------|
| 24-25 Adopted Budget         | \$783,545      | \$1,953,971       | \$334,866 | \$1,110,000   |
| April Expenses               | \$27,881       | \$51,776          | \$5,902   | \$9,845       |
| YTD Expenses                 | \$374,679      | \$619,864         | \$122,440 | \$93,833      |
| YTD Balance                  | \$408,866      | \$1,334,107       | \$212,426 | \$1,016,167   |
| Percent of Budget (Expenses) | 48%            | 32%               | 37%       | 29%           |