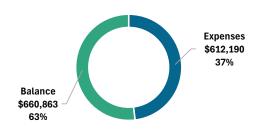

| \$61,700     | \$0       |
| Total                          | \$1,050,800 | \$335,500 | \$208,460         | \$467,840    | \$374,500 |

| US Bank Checking | Account Summary | for February |
|------------------|-----------------|--------------|
|                  |                 |              |

| US Bank Checking Beginning Balance         | \$134,582.59 |
|--------------------------------------------|--------------|
| Checks Paid (28 Checks)                    | \$35,066.13  |
| Includes January Credit Card Expenses for: | \$3,439.80   |
| Electronic Withdrawals (17 ACH)            | \$80,978.41  |
| Deposits                                   | \$109,601.62 |
| US Bank Checking Ending Balance            | \$128,139.67 |

Wages & Benefits Budget vs. Actual Budget: \$1,273,053