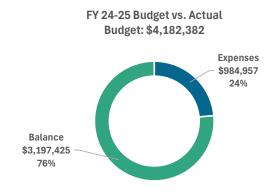

## FY24-25 General Fund Adopted Budget \$4,182.383

| General Fund Expenses | Administration | Natural Resources | Education | Not Allocated |
|-----------------------|----------------|-------------------|-----------|---------------|
| 24-25 Adopted Budget  | \$783,545      | \$1,953,971       | \$334,866 | \$1,110,000   |
| February Expenses     | \$57,759       | \$58,704          | \$2,867   | \$6,640       |
| YTD Expenses          | \$313,395      | \$485,703         | \$103,603 | \$75,617      |
| YTD Balance           | \$470,150      | \$1,468,268       | \$231,263 | \$1,034,383   |
| Percent of Budget     | 60%            | 75%               | 69%       | 93%           |